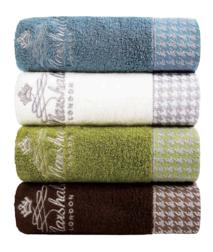

A collection of heartfelt ideas, a range of pastel colors, and embroidery for a subtle touch of luxury. This luxury fashion towel boasts rich colors in a beautiful harmony of violet, white, and green. The skin feels comfortable first with its excellent moisturizing power that absorbs moisture without leaving any residue even when dabbed