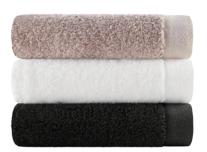

### HOTEL COLLECTION COMA200 face towel

### · Product details

| Size / Weight | 40cm x 85cm / 200g                         |
|---------------|--------------------------------------------|
| Color         | Purple Gray, Dark Gray, khaki, Gray, White |
| Material      | 40'S/2 combed yarn                         |
| Product Code  | HCC042                                     |

### · 40'S/2 combed yarn

Towel softness is maintained over the long term with the sparse presence of lint through a combing process that removes foreign particles and tiny fibers appearing during manufacturing. The towel fibers are also longer and more durable than traditional fibers, allowing for increased softness and fabric shine.