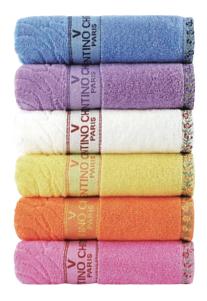

# **VALENTINO CHRISTY Hunminjeongeum face towel**

#### · Product details

| Size / Weight | 40cm x 80cm / 170g       |
|---------------|--------------------------|
| Color         | Navy, Brown, khaki, Gray |
| Material      | BAMBOO YARN              |
| Product Code  | VCF002                   |

#### - BAMBOO YARN

Bamboo yarn is made of 100% pure plant-based fiber extracted from bamboo trees. Compared to cotton, it has 70% higher instant absorptive power and it does not cause any skin irritation as its pH level is neutral. With its improved antibacterial effect (by 80%) thanks to the organic acids and amino acids found in bamboo, it helps prevent allergies and atopy. Its texture is as fine as bamboo, and it has diverse functions including deodorization, anion emission and cooling effects.