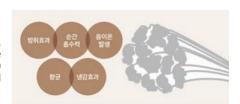

# $\bigcirc$ What is $G \cdot S_0[$ Towel G · Sol?

It is a new concept of natural virus antibacterial towel that removes 99.9% of harmful viruses such as New Flu A, seasonal influenza viruses, superbugs (NDM-1), and hand-foot-mouth virus (Enterovirus-71) as well as various bacteria through a special process of infiltrating G-Sol solution, a non-irritating, non-toxic, eco-friendly, naturally flavored virus antibacterial substance registered by the U.S. FDA (Food and Drug Administration), into the towel fabric, and is a semi-permanent product that continues to have antibacterial power even after washing more than 100 times.

# $\bigcirc G \cdot S_0$ International recognition of effectiveness

- US FDA (Food and Drug Administration) Registration MERS-Cov Test Avian Influenza (H5N1) Test
- Virus Filtering (VFE) Test Super bacteria (NDM-1) effectiveness test MicroBio Test
- 100 washes test for antibacterial power FITI Recommended by the Atopy Association