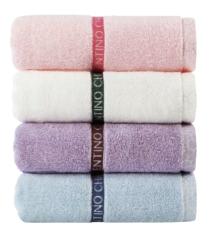

# **LANCETTI Metro face towel**

### · Product details

| Size / Weight | 40cm x 80cm / 170g                        |
|---------------|-------------------------------------------|
| Color         | Dark Beige, Beige, White, Gray, Dark Gray |
| Material      | Top quality cotton 30'S/2 carded yarn     |
| Product Code  | LTM037                                    |