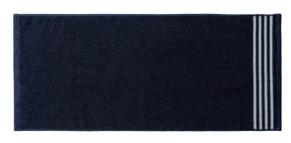

# **VALENTINO CHRISTY Hunminjeongeum face towel**

#### · Product details

| Size / Weight | 40cm x 80cm / 170g       |
|---------------|--------------------------|
| Color         | Navy, Brown, khaki, Gray |
| Material      | BAMBOO YARN              |
| Product Code  | VCF002                   |