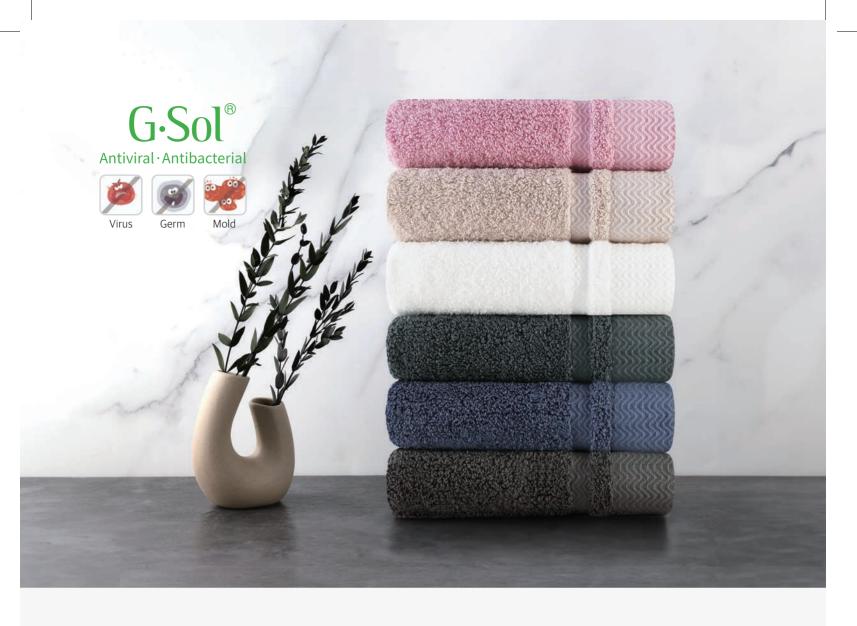

# $\bigcirc$ What is $G \cdot S_0[$ Towel G · Sol?

It is a new concept of natural virus antibacterial towel that removes 99.9% of harmful viruses such as New Flu A, seasonal influenza viruses, superbugs (NDM-1), and hand-foot-mouth virus (Enterovirus-71) as well as various bacteria through a special process of infiltrating G-Sol solution, a non-irritating, non-toxic, eco-friendly, naturally flavored virus antibacterial substance registered by the U.S. FDA (Food and Drug Administration), into the towel fabric, and is a semi-permanent product that continues to have antibacterial power even after washing more than 100 times.

# $\bigcirc G \cdot S_0$ International recognition of effectiveness

- US FDA (Food and Drug Administration) Registration MERS-Cov Test Avian Influenza (H5N1) Test
- Virus Filtering (VFE) Test Super bacteria (NDM-1) effectiveness test MicroBio Test
- 100 washes test for antibacterial power FITI Recommended by the Atopy Association

# $\bigcap G \cdot S_0$ Premium hotels face towel

#### · Product details

| Size / Weight | 40cm x 80cm / 180g                        |
|---------------|-------------------------------------------|
| Color         | Pink, Beige, White, khaki, Blue, Charcoal |
| Material      | 40'S/2 combed yarn                        |
| Product Code  | GLS003                                    |

G-Sol®

Antiviral · Antibacterial