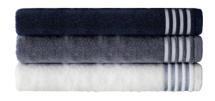

### HOTEL COLLECTION COMA200 face towel

### · Product details

| Size / Weight | 40cm x 85cm / 200g                         |
|---------------|--------------------------------------------|
| Color         | Purple Gray, Dark Gray, khaki, Gray, White |
| Material      | 40'S/2 combed yarn                         |
| Product Code  | HCC042                                     |