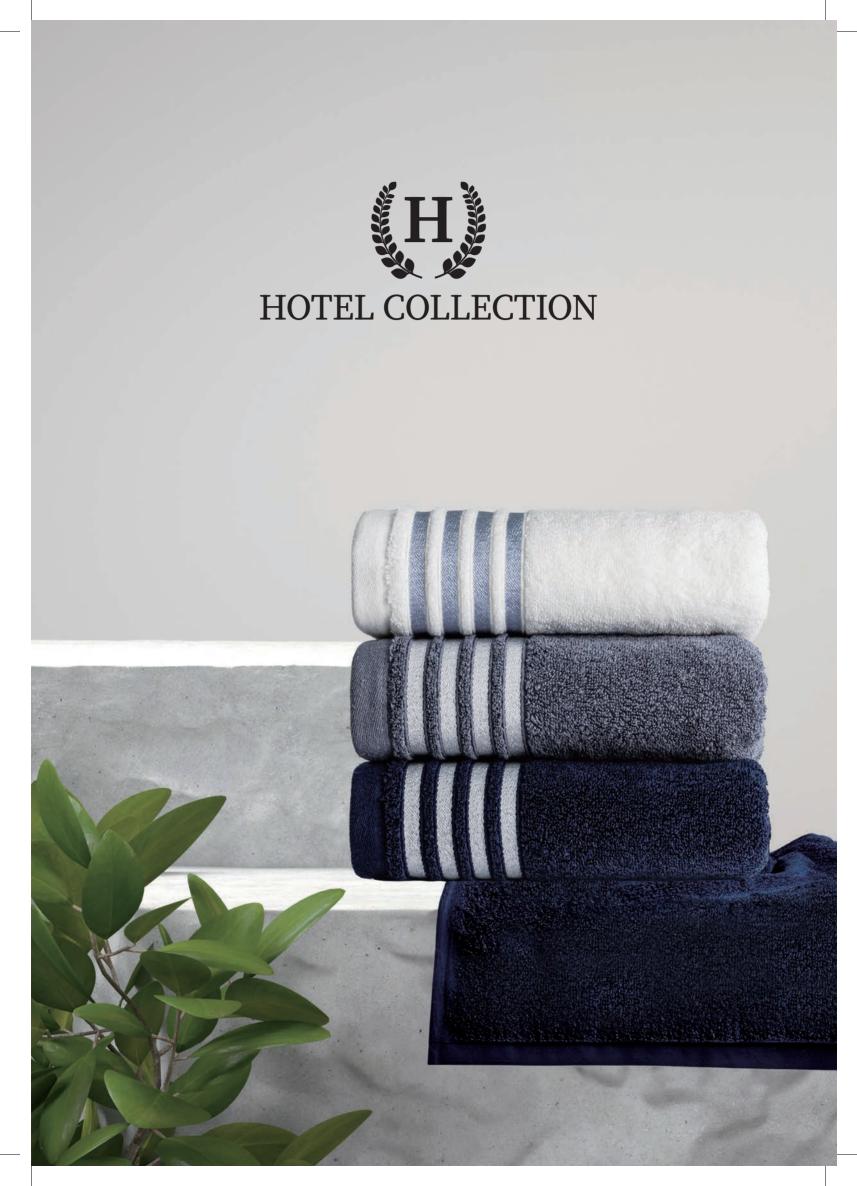

### HOTEL COLLECTION COMA200 face towel

### · Product details

| Size / Weight | 40cm x 85cm / 200g                         |
|---------------|--------------------------------------------|
| Color         | Purple Gray, Dark Gray, khaki, Gray, White |
| Material      | 40'S/2 combed yarn                         |
| Product Code  | HCC042                                     |

### · 40'S/2 combed yarn

Towel softness is maintained over the long term with the sparse presence of lint through a combing process that removes foreign particles and tiny fibers appearing during manufacturing. The towel fibers are also longer and more durable than traditional fibers, allowing for increased softness and fabric shine.