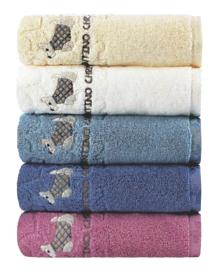

A collection of heartfelt ideas, a range of pastel colors, and embroidery for a subtle touch of luxury. This luxury fashion towel boasts rich colors in a beautiful harmony of violet, white, and green. The skin feels comfortable first with its excellent moisturizing power that absorbs moisture without leaving any residue even when dabbed