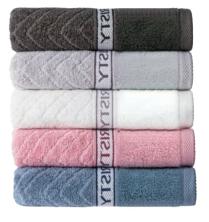

# **VALENTINO CHRISTY Herringbone face towel**

### · Product details

| Size / Weight | 40cm x 78cm / 120g                    |
|---------------|---------------------------------------|
| Color         | Charcoal, Gray, White, Pink, Blue     |
| Material      | Top quality cotton 30'S/2 carded yarn |
| Product Code  | VCH039                                |

### · Top quality cotton 30'S/2 carded yarn

It is made of top quality cotton yarn, characterized by its excellent water absorption power and soft texture. It is also breathable, which means that ir is very sanitary to use.