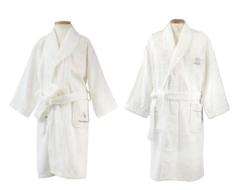

# Kid / adult bathrobe

#### Product details

| Size / Weight | Ages 3 to 10 / M,L,XL                 |
|---------------|---------------------------------------|
| Color         | White                                 |
| Material      | Top quality cotton 30'S/2 carded yarn |
| Product Code  | VGG035 / VGG036                       |

### Top quality cotton 30'S/2 carded yarn