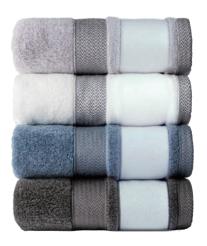

# HOTEL COLLECTION Premium hotel bath towel

### · Product details

| Size / Weight | 70cm x 140cm / 400g                       |
|---------------|-------------------------------------------|
| Color         | Pink, Beige, White, khaki, Blue, Charcoal |
| Material      | Top quality cotton 30'S/2 carded yarn     |
| Product Code  | PHB043                                    |