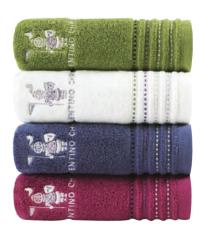

A collection of heartfelt ideas, a range of pastel colors, and embroidery for a subtle touch of luxury. This luxury fashion towel boasts rich colors in a beautiful harmony of violet, white, and green. The skin feels comfortable first with its excellent moisturizing power that absorbs moisture without leaving any residue even when dabbed