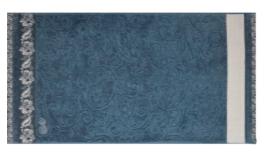

### HOTEL COLLECTION COMA200 face towel

### · Product details

| Size / Weight | 40cm x 85cm / 200g                         |
|---------------|--------------------------------------------|
| Color         | Purple Gray, Dark Gray, khaki, Gray, White |
| Material      | 40'S/2 combed yarn                         |
| Product Code  | HCC042                                     |

### · 40'S/2 combed yarn

Towel softness is maintained over the long term with the sparse presence of lint through a combing process that removes foreign particles and tiny fibers appearing during manufacturing. The towel fibers are also longer and more durable than traditional fibers, allowing for increased softness and fabric shine.