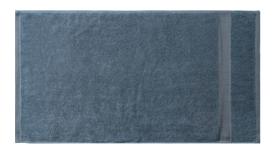

### HOTEL COLLECTION COMA200 face towel

### · Product details

| Size / Weight | 40cm x 85cm / 200g                         |
|---------------|--------------------------------------------|
| Color         | Purple Gray, Dark Gray, khaki, Gray, White |
| Material      | 40'S/2 combed yarn                         |
| Product Code  | HCC042                                     |

### · 40'S/2 combed yarn

Towel softness is maintained over the long term with the sparse presence of lint through a combing process that removes foreign particles and tiny fibers appearing during manufacturing. The towel fibers are also longer and more durable than traditional fibers, allowing for increased softness and fabric shine.