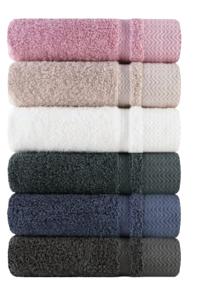

### HOTEL COLLECTION COMA200 face towel

### · Product details

| Size / Weight | 40cm x 85cm / 200g                         |
|---------------|--------------------------------------------|
| Color         | Purple Gray, Dark Gray, khaki, Gray, White |
| Material      | 40'S/2 combed yarn                         |
| Product Code  | HCC042                                     |

### · 40'S/2 combed yarn

Towel softness is maintained over the long term with the sparse presence of lint through a combing process that removes foreign particles and tiny fibers appearing during manufacturing. The towel fibers are also longer and more durable than traditional fibers, allowing for increased softness and fabric shine.