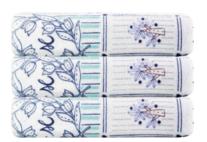

# **VALENTINO CHRISTY Hunminjeongeum face towel**

#### · Product details

| Size / Weight | 40cm x 80cm / 170g       |
|---------------|--------------------------|
| Color         | Navy, Brown, khaki, Gray |
| Material      | BAMBOO YARN              |
| Product Code  | VCF002                   |

#### - BAMBOO YARN

Bamboo yarn is made of 100% pure plant-based fiber extracted from bamboo trees. Compared to cotton, it has 70% higher instant absorptive power and it does not cause any skin irritation as its pH level is neutral. With its improved antibacterial effect (by 80%) thanks to the organic acids and amino acids found in bamboo, it helps prevent allergies and atopy. Its texture is as fine as bamboo, and it has diverse functions including deodorization, anion emission and cooling effects.