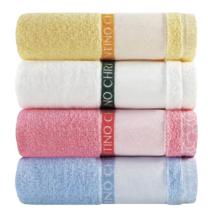

# **VALENTINO CHRISTY Hunminjeongeum face towel**

#### · Product details

| Size / Weight | 40cm x 80cm / 170g       |
|---------------|--------------------------|
| Color         | Navy, Brown, khaki, Gray |
| Material      | BAMBOO YARN              |
| Product Code  | VCF002                   |