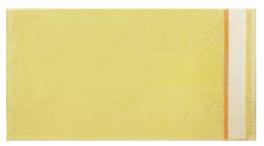

### · Product details

| Size / Weight | 40cm x 85cm / 200g |
|---------------|--------------------|
| Color         | lvory              |
| Material      | 40'S/2 combed yarn |
| Product Code  | ECO001             |