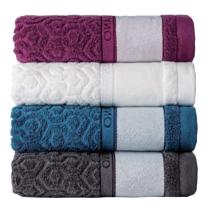

### HOTEL COLLECTION COMA200 face towel

### · Product details

| Size / Weight | 40cm x 85cm / 200g                         |
|---------------|--------------------------------------------|
| Color         | Purple Gray, Dark Gray, khaki, Gray, White |
| Material      | 40'S/2 combed yarn                         |
| Product Code  | HCC042                                     |