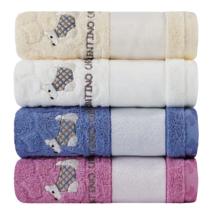

A collection of heartfelt ideas, a range of pastel colors, and embroidery for a subtle touch of luxury. This luxury fashion towel boasts rich colors in a beautiful harmony of violet, white, and green. The skin feels comfortable first with its excellent moisturizing power that absorbs moisture without leaving any residue even when dabbed