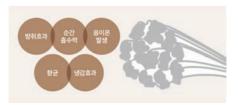

# $\bigcirc$ What is $G \cdot S_0[$ Towel G · Sol?

It is a new concept of natural virus antibacterial towel that removes 99.9% of harmful viruses such as New Flu A, seasonal influenza viruses, superbugs (NDM-1), and hand-foot-mouth virus (Enterovirus-71) as well as various bacteria through a special process of infiltrating G-Sol solution, a non-irritating, non-toxic, eco-friendly, naturally flavored virus antibacterial substance registered by the U.S. FDA (Food and Drug Administration), into the towel fabric, and is a semi-permanent product that continues to have antibacterial power even after washing more than 100 times.

# $\bigcirc G \cdot S_0$ International recognition of effectiveness

- US FDA (Food and Drug Administration) Registration MERS-Cov Test Avian Influenza (H5N1) Test
- Virus Filtering (VFE) Test Super bacteria (NDM-1) effectiveness test MicroBio Test
- 100 washes test for antibacterial power FITI Recommended by the Atopy Association