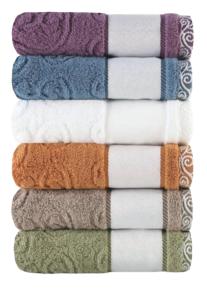

A collection of heartfelt ideas, a range of pastel colors, and embroidery for a subtle touch of luxury. This luxury fashion towel boasts rich colors in a beautiful harmony of violet, white, and green. The skin feels comfortable first with its excellent moisturizing power that absorbs moisture without leaving any residue even when dabbed