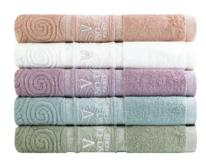

### HOTEL COLLECTION COMA200 face towel

### · Product details

| Size / Weight | 40cm x 85cm / 200g                         |
|---------------|--------------------------------------------|
| Color         | Purple Gray, Dark Gray, khaki, Gray, White |
| Material      | 40'S/2 combed yarn                         |
| Product Code  | HCC042                                     |

### · 40'S/2 combed yarn

Towel softness is maintained over the long term with the sparse presence of lint through a combing process that removes foreign particles and tiny fibers appearing during manufacturing. The towel fibers are also longer and more durable than traditional fibers, allowing for increased softness and fabric shine.