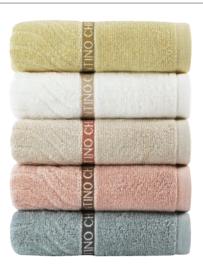

### VALENTINO CHRISTY Hunminjeongeum color print face towel

### · Product details

| Size / Weight | 40cm x 80cm / 170g       |
|---------------|--------------------------|
| Color         | Gray, khaki, Brown, Navy |
| Material      | BAMBOO YARN              |
| Product Code  | VCF037                   |

### - BAMBOO YARN