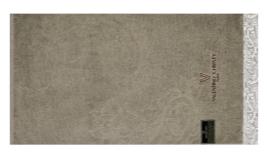

# VALENTINO CHRISTY Royal Natural face towel

### · Product details

| Size / Weight | 40cm x 80cm / 160g                    |
|---------------|---------------------------------------|
| Color         | Ivory, White, Green, Pink             |
| Material      | Top quality cotton 30'S/2 carded yarn |
| Product Code  | VCR012                                |

### · Top quality cotton 30'S/2 carded yarn