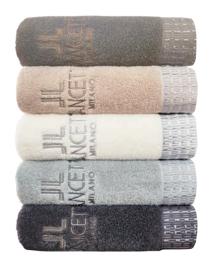

# **LANCETTI Metro face towel**

### · Product details

| Size / Weight | 40cm x 80cm / 170g                        |
|---------------|-------------------------------------------|
| Color         | Dark Beige, Beige, White, Gray, Dark Gray |
| Material      | Top quality cotton 30'S/2 carded yarn     |
| Product Code  | LTM037                                    |