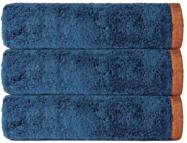

# HOTEL COLLECTION Premium hotel bath towel

### · Product details

| Size / Weight | 70cm x 140cm / 400g                       |
|---------------|-------------------------------------------|
| Color         | Pink, Beige, White, khaki, Blue, Charcoal |
| Material      | Top quality cotton 30'S/2 carded yarn     |
| Product Code  | PHB043                                    |