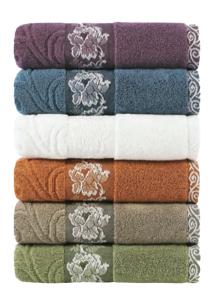

### HOTEL COLLECTION COMA200 face towel

### · Product details

| Size / Weight | 40cm x 85cm / 200g                         |
|---------------|--------------------------------------------|
| Color         | Purple Gray, Dark Gray, khaki, Gray, White |
| Material      | 40'S/2 combed yarn                         |
| Product Code  | HCC042                                     |

### · 40'S/2 combed yarn

Towel softness is maintained over the long term with the sparse presence of lint through a combing process that removes foreign particles and tiny fibers appearing during manufacturing. The towel fibers are also longer and more durable than traditional fibers, allowing for increased softness and fabric shine.