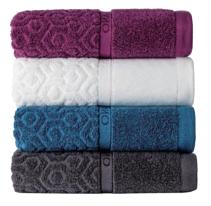

### HOTEL COLLECTION COMA200 face towel

### · Product details

| Size / Weight | 40cm x 85cm / 200g                         |
|---------------|--------------------------------------------|
| Color         | Purple Gray, Dark Gray, khaki, Gray, White |
| Material      | 40'S/2 combed yarn                         |
| Product Code  | HCC042                                     |

### · 40'S/2 combed yarn

Towel softness is maintained over the long term with the sparse presence of lint through a combing process that removes foreign particles and tiny fibers appearing during manufacturing. The towel fibers are also longer and more durable than traditional fibers, allowing for increased softness and fabric shine.