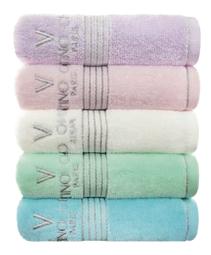

A collection of heartfelt ideas, a range of pastel colors, and embroidery for a subtle touch of luxury. This luxury fashion towel boasts rich colors in a beautiful harmony of violet, white, and green. The skin feels comfortable first with its excellent moisturizing power that absorbs moisture without leaving any residue even when dabbed