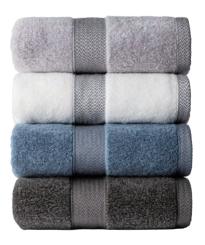

# HOTEL COLLECTION Premium hotel bath towel

### · Product details

| Size / Weight | 70cm x 140cm / 400g                       |
|---------------|-------------------------------------------|
| Color         | Pink, Beige, White, khaki, Blue, Charcoal |
| Material      | Top quality cotton 30'S/2 carded yarn     |
| Product Code  | PHB043                                    |