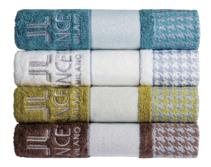

# **LANCETTI Hounds color print face towel**

#### · Product details

| Size / Weight | 40cm x 80cm / 170g        |
|---------------|---------------------------|
| Color         | Blue, White, Green, Brown |
| Material      | BAMBOO YARN               |
| Product Code  | GSL005                    |

#### - BAMBOO YARN

Bamboo yarn is made of 100% pure plant-based fiber extracted from bamboo trees. Compared to cotton, it has 70% higher instant absorptive power and it does not cause any skin irritation as its pH level is neutral. With its improved antibacterial effect (by 80%) thanks to the organic acids and amino acids found in bamboo, it helps prevent allergies and atopy. Its texture is as fine as bamboo, and it has diverse functions including deodorization, anion emission and cooling effects.