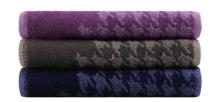

# $[G.S_0]^{\circ}$ Hounds face towel

#### Product details

| Size / Weight | 40cm x 80cm / 170g       |
|---------------|--------------------------|
| Color         | Red, Yellow, Green, Navy |
| Material      | BAMBOO YARN              |
| Product Code  | GLS004                   |