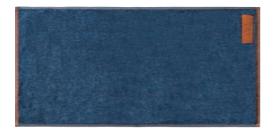

### HOTEL COLLECTION COMA200 face towel

### · Product details

| Size / Weight | 40cm x 85cm / 200g                         |
|---------------|--------------------------------------------|
| Color         | Purple Gray, Dark Gray, khaki, Gray, White |
| Material      | 40'S/2 combed yarn                         |
| Product Code  | HCC042                                     |

### · 40'S/2 combed yarn

Towel softness is maintained over the long term with the sparse presence of lint through a combing process that removes foreign particles and tiny fibers appearing during manufacturing. The towel fibers are also longer and more durable than traditional fibers, allowing for increased softness and fabric shine.