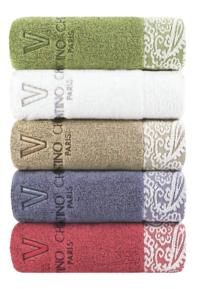

# **VALENTINO CHRISTY Hunminjeongeum face towel**

#### · Product details

| Size / Weight | 40cm x 80cm / 170g       |
|---------------|--------------------------|
| Color         | Navy, Brown, khaki, Gray |
| Material      | BAMBOO YARN              |
| Product Code  | VCF002                   |

#### - BAMBOO YARN

Bamboo yarn is made of 100% pure plant-based fiber extracted from bamboo trees. Compared to cotton, it has 70% higher instant absorptive power and it does not cause any skin irritation as its pH level is neutral. With its improved antibacterial effect (by 80%) thanks to the organic acids and amino acids found in bamboo, it helps prevent allergies and atopy. Its texture is as fine as bamboo, and it has diverse functions including deodorization, anion emission and cooling effects.