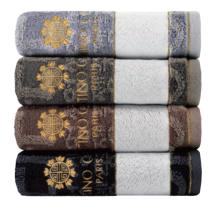

### HOTEL COLLECTION COMA200 face towel

### · Product details

| Size / Weight | 40cm x 85cm / 200g                         |
|---------------|--------------------------------------------|
| Color         | Purple Gray, Dark Gray, khaki, Gray, White |
| Material      | 40'S/2 combed yarn                         |
| Product Code  | HCC042                                     |

### · 40'S/2 combed yarn

Towel softness is maintained over the long term with the sparse presence of lint through a combing process that removes foreign particles and tiny fibers appearing during manufacturing. The towel fibers are also longer and more durable than traditional fibers, allowing for increased softness and fabric shine.