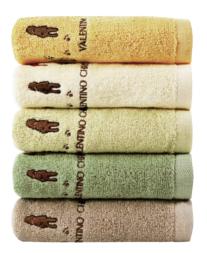

# **VALENTINO CHRISTY Hunminjeongeum face towel**

#### · Product details

| Size / Weight | 40cm x 80cm / 170g       |
|---------------|--------------------------|
| Color         | Navy, Brown, khaki, Gray |
| Material      | BAMBOO YARN              |
| Product Code  | VCF002                   |