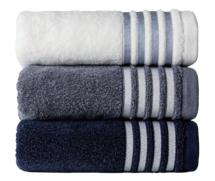

### HOTEL COLLECTION COMA200 face towel

### · Product details

| Size / Weight | 40cm x 85cm / 200g                         |
|---------------|--------------------------------------------|
| Color         | Purple Gray, Dark Gray, khaki, Gray, White |
| Material      | 40'S/2 combed yarn                         |
| Product Code  | HCC042                                     |

### · 40'S/2 combed yarn

Towel softness is maintained over the long term with the sparse presence of lint through a combing process that removes foreign particles and tiny fibers appearing during manufacturing. The towel fibers are also longer and more durable than traditional fibers, allowing for increased softness and fabric shine.