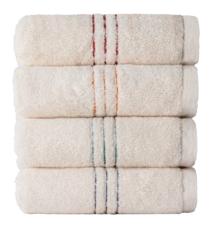

### HOTEL COLLECTION COMA200 face towel

### · Product details

| Size / Weight | 40cm x 85cm / 200g                         |
|---------------|--------------------------------------------|
| Color         | Purple Gray, Dark Gray, khaki, Gray, White |
| Material      | 40'S/2 combed yarn                         |
| Product Code  | HCC042                                     |

### · 40'S/2 combed yarn

Towel softness is maintained over the long term with the sparse presence of lint through a combing process that removes foreign particles and tiny fibers appearing during manufacturing. The towel fibers are also longer and more durable than traditional fibers, allowing for increased softness and fabric shine.