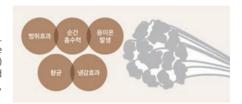

# $\bigcirc$ What is $G \cdot S_0[$ Towel G · Sol?

It is a new concept of natural virus antibacterial towel that removes 99.9% of harmful viruses such as New Flu A, seasonal influenza viruses, superbugs (NDM-1), and hand-foot-mouth virus (Enterovirus-71) as well as various bacteria through a special process of infiltrating G-Sol solution, a non-irritating, non-toxic, eco-friendly, naturally flavored virus antibacterial substance registered by the U.S. FDA (Food and Drug Administration), into the towel fabric, and is a semi-permanent product that continues to have antibacterial power even after washing more than 100 times.

# $\bigcirc G \cdot S_0$ International recognition of effectiveness

- US FDA (Food and Drug Administration) Registration MERS-Cov Test Avian Influenza (H5N1) Test
- Virus Filtering (VFE) Test Super bacteria (NDM-1) effectiveness test MicroBio Test
- 100 washes test for antibacterial power FITI Recommended by the Atopy Association