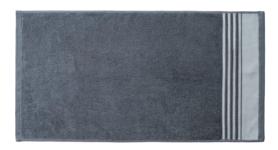

### HOTEL COLLECTION COMA200 face towel

### · Product details

| Size / Weight | 40cm x 85cm / 200g                         |
|---------------|--------------------------------------------|
| Color         | Purple Gray, Dark Gray, khaki, Gray, White |
| Material      | 40'S/2 combed yarn                         |
| Product Code  | HCC042                                     |

### · 40'S/2 combed yarn

Towel softness is maintained over the long term with the sparse presence of lint through a combing process that removes foreign particles and tiny fibers appearing during manufacturing. The towel fibers are also longer and more durable than traditional fibers, allowing for increased softness and fabric shine.