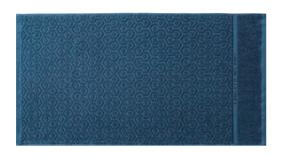

# **LANCETTI Hounds color print face towel**

#### · Product details

| Size / Weight | 40cm x 80cm / 170g        |
|---------------|---------------------------|
| Color         | Blue, White, Green, Brown |
| Material      | BAMBOO YARN               |
| Product Code  | GSL005                    |