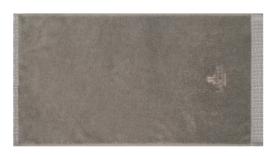

# **LANCETTI Metro face towel**

### · Product details

| Size / Weight | 40cm x 80cm / 170g                        |
|---------------|-------------------------------------------|
| Color         | Dark Beige, Beige, White, Gray, Dark Gray |
| Material      | Top quality cotton 30'S/2 carded yarn     |
| Product Code  | LTM037                                    |

## · Top quality cotton 30'S/2 carded yarn