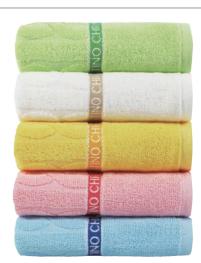

# **VALENTINO CHRISTY Hunminjeongeum face towel**

#### · Product details

| Size / Weight | 40cm x 80cm / 170g       |
|---------------|--------------------------|
| Color         | Navy, Brown, khaki, Gray |
| Material      | BAMBOO YARN              |
| Product Code  | VCF002                   |